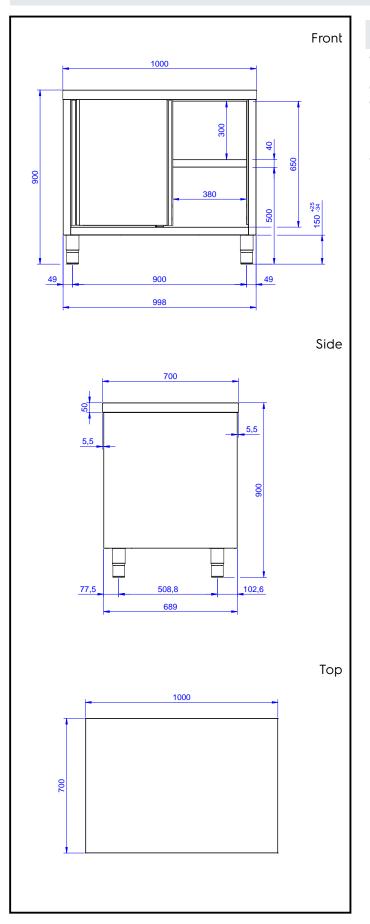

## Key Information:

| Cabinet width:               |         |
|------------------------------|---------|
| 132856 (MS1007N)             | 945 mm  |
| Cabinet depth:               | 645 mm  |
| Cabinet height:              | 610 mm  |
| External dimensions, Width:  | 1000 mm |
| External dimensions, Depth:  | 700 mm  |
| External dimensions, Height: | 900 mm  |
| Worktop thickness:           | 50 mm   |
| Net weight:                  | 50 kg   |